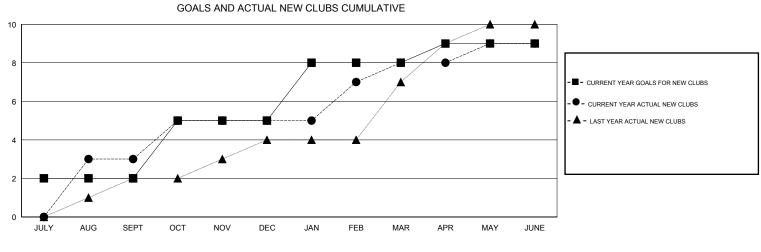

## LOCATION REP OF BANGLADESH

GMT CA

| Clubs         |               |           |               | Members               |                                                                |                                                              |                                                    |  |
|---------------|---------------|-----------|---------------|-----------------------|----------------------------------------------------------------|--------------------------------------------------------------|----------------------------------------------------|--|
|               | RESULTS FOR   | 2016-2017 |               | RESULTS FOR 2016-2017 |                                                                |                                                              |                                                    |  |
| QUARTER       | NEW CLUB GOAL | NEW CLUBS | DROPPED CLUBS | QUARTER               | NEW MEMBER GROWTH<br>NET GOAL (not reinstated<br>or transfers) | NEW MEMBER<br>GROWTH ACTUAL (not<br>reinstated or transfers) | DROPPED<br>MEMBERS ACTUAL<br>(including transfers) |  |
| JULY/AUG/SEPT | 2             | 3         | 0             | JULY/AUG/SEPT         | 45                                                             | 121                                                          | 29                                                 |  |
| OCT/NOV/DEC   | 3             | 2         | 0             | OCT/NOV/DEC           | 70                                                             | 122                                                          | 29                                                 |  |
| JAN/FEB/MAR   | 3             | 3         | 0             | JAN/FEB/MAR           | 55                                                             | 242                                                          | 388                                                |  |
| APR/MAY/JUNE  | 1             | 1         | 0             | APR/MAY/JUNE          | 40                                                             | 234                                                          | 315                                                |  |