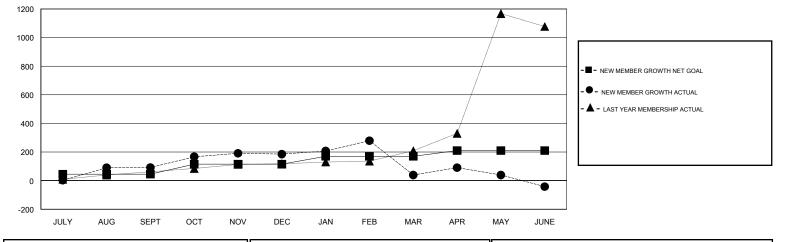

## LOCATION REP OF BANGLADESH

GMT CA

| Clubs         |               |           |               | Members               |                                                                |                                                              |                                                    |  |
|---------------|---------------|-----------|---------------|-----------------------|----------------------------------------------------------------|--------------------------------------------------------------|----------------------------------------------------|--|
|               | RESULTS FOR   | 2016-2017 |               | RESULTS FOR 2016-2017 |                                                                |                                                              |                                                    |  |
| QUARTER       | NEW CLUB GOAL | NEW CLUBS | DROPPED CLUBS | QUARTER               | NEW MEMBER GROWTH<br>NET GOAL (not reinstated<br>or transfers) | NEW MEMBER<br>GROWTH ACTUAL (not<br>reinstated or transfers) | DROPPED<br>MEMBERS ACTUAL<br>(including transfers) |  |
| JULY/AUG/SEPT | 2             | 3         | 0             | JULY/AUG/SEPT         | 45                                                             | 121                                                          | 29                                                 |  |
| OCT/NOV/DEC   | 3             | 2         | 0             | OCT/NOV/DEC           | 70                                                             | 122                                                          | 29                                                 |  |
| JAN/FEB/MAR   | 3             | 3         | 0             | JAN/FEB/MAR           | 55                                                             | 242                                                          | 388                                                |  |
| APR/MAY/JUNE  | 1             | 1         | 0             | APR/MAY/JUNE          | 40                                                             | 234                                                          | 315                                                |  |